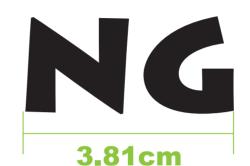

# **BACK LOGO**

# **LOGO POSITION**

Placement: Center of back two panel. 3/8" above back clousure.

FLAT EMBROIDERY PANTONE BLACK (Solid Coated)