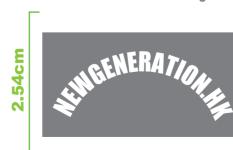

# FRONT LOGO

# **LOGO POSITION**

Location - Center front, 1/4' above top visor

3D EMBROIDERY PANTONE BLACK (Solid Coated)