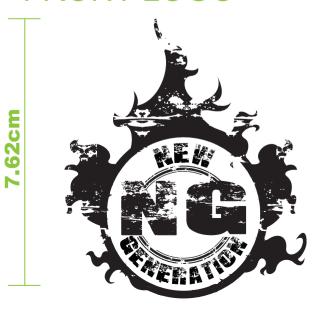

# FRONT LOGO

# **LOGO POSITION**

Location - Center front, 1/4' above top visor

3D EMBROIDERY PANTONE BLACK (Solid Coated)