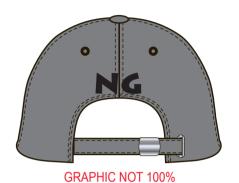

# **BACK LOGO**

# **LOGO POSITION**

Placement: Center of back two panel. 3/8" above back clousure.

FLAT EMBROIDERY PANTONE BLACK (Solid Coated)