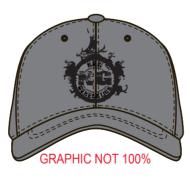

# FRONT LOGO

# **LOGO POSITION**

Location - Center front, 1/4' above top visor

3D EMBROIDERY PANTONE BLACK (Solid Coated)